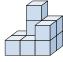

## Solve each problem.

1) If you were looking at the 3d shape from the right side what would you see?

B.

C.

D.

2) If you were looking at the 3d shape from the right side what would you see?

B.

C.

D.

3) If you were looking at the 3d shape from above what would you see?

B.

C.

D.

A.

4) If you were looking at the 3d shape from above what would you see?

B.