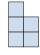

D.

3) If you were looking at the 3d shape from above what would you see?

B.

C.

D.

A.

4) If you were looking at the 3d shape from above what would you see?

B.

D.

5) If you were looking at the 3d shape from the back what would you see?

A.

B.

C.

D.

| 1. |  |
|----|--|
|    |  |

| 2. |       |
|----|-------|
|    | <br>_ |
|    |       |