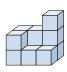

## Solve each problem.

1) If you were looking at the 3d shape from the right side what would you see?

A.

B.

C.

D.

2) If you were looking at the 3d shape from the right side what would you see?

A.

B.

C.

D.

3) If you were looking at the 3d shape from above what would you see?

B.

C.

D.

4) If you were looking at the 3d shape from above what would you see?