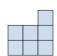

## Solve each problem.

1) If you were looking at the 3d shape from the right side what would you see?

B.

C.

D.

2) If you were looking at the 3d shape from the right side what would you see?

B.

C.

D.

3) If you were looking at the 3d shape from above what would you see?

B.

C.

D.

A.

4) If you were looking at the 3d shape from above what would you see?

B.