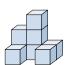

## Solve each problem.

1) If you were looking at the 3d shape from the right side what would you see?

B.

C.

D.

2) If you were looking at the 3d shape from the right side what would you see?

B.

C.

D.

3) If you were looking at the 3d shape from above what would you see?

B.

C.

D.

A.

4) If you were looking at the 3d shape from above what would you see?

B.