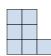

## Solve each problem.

1) If you were looking at the 3d shape from the right side what would you see?

B.

C.

D.

2) If you were looking at the 3d shape from the right side what would you see?

B.

C.

D.

3) If you were looking at the 3d shape from above what would you see?

B.

C.

D.

A.

4) If you were looking at the 3d shape from above what would you see?

B.

D.

5) If you were looking at the 3d shape from the back what would you see?

A.

B.

C.

D.

| 1. |  |
|----|--|
|    |  |

| 2. |       |
|----|-------|
|    | <br>_ |
|    |       |

## Solve each problem.

1) If you were looking at the 3d shape from the right side what would you see?

A.

B.

C.

D.

2) If you were looking at the 3d shape from the right side what would you see?

A.

B.

C.

D.

3) If you were looking at the 3d shape from above what would you see?

B.

C.

D.

4) If you were looking at the 3d shape from above what would you see?

A.

B.

D.

5) If you were looking at the 3d shape from the back what would you see?

B.

C.

D.