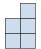

## Solve each problem.

1) If you were looking at the 3d shape from the right side what would you see?

B.

C.

D.

2) If you were looking at the 3d shape from the right side what would you see?

B.

C.

D.

3) If you were looking at the 3d shape from above what would you see?

B.

C.

D.

A.

4) If you were looking at the 3d shape from above what would you see?

B.