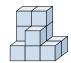

## Solve each problem.

1) If you were looking at the 3d shape from the right side what would you see?

A.

B.

C.

D.

2) If you were looking at the 3d shape from the right side what would you see?

A.