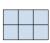

## Solve each problem.

1) If you were looking at the 3d shape from the right side what would you see?

B.

C.

D.

2) If you were looking at the 3d shape from the right side what would you see?

B.

C.

D.

3) If you were looking at the 3d shape from above what would you see?

B.

C.

D.

A.

4) If you were looking at the 3d shape from above what would you see?

B.

D.

5) If you were looking at the 3d shape from the back what would you see?

A.

B.

C.

D.

| 1. |  |
|----|--|
|    |  |

| 2. |       |
|----|-------|
|    | <br>_ |
|    |       |

## Solve each problem.

1) If you were looking at the 3d shape from the right side what would you see?

A.

B.

C.

D.

2) If you were looking at the 3d shape from the right side what would you see?

A.

B.

C.

D.

3) If you were looking at the 3d shape from above what would you see?

B.

C.

D.

4) If you were looking at the 3d shape from above what would you see?

A.

B.

D.

5) If you were looking at the 3d shape from the back what would you see?

B.

C.

D.