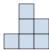

D.

3) If you were looking at the 3d shape from above what would you see?

B.

C.

D.

A.

4) If you were looking at the 3d shape from above what would you see?

B.

D.

5) If you were looking at the 3d shape from the back what would you see?

A.

B.

C.

D.

| 1. |  |
|----|--|
|    |  |

| 2. |       |
|----|-------|
|    | <br>_ |
|    |       |