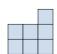

## Solve each problem.

1) If you were looking at the 3d shape from the right side what would you see?

B.

C.

D.

2) If you were looking at the 3d shape from the right side what would you see?

B.

C.

D.

3) If you were looking at the 3d shape from above what would you see?

B.

C.

D.

A.

4) If you were looking at the 3d shape from above what would you see?

B.

D.

5) If you were looking at the 3d shape from the back what would you see?

A.

B.

C.

D.

| 1. |  |
|----|--|
|    |  |

| 2. |       |
|----|-------|
|    | <br>_ |
|    |       |