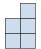

## Solve each problem.

1) If you were looking at the 3d shape from the right side what would you see?

B.

C.

D.

2) If you were looking at the 3d shape from the right side what would you see?

B.

C.

D.

3) If you were looking at the 3d shape from above what would you see?

B.

C.

D.

A.

4) If you were looking at the 3d shape from above what would you see?

B.

D.

5) If you were looking at the 3d shape from the back what would you see?

A.

B.

C.

D.

| 1. |  |
|----|--|
|    |  |

| 2. |       |
|----|-------|
|    | <br>_ |
|    |       |

## Solve each problem.

1) If you were looking at the 3d shape from the right side what would you see?

A.

B.

C.

D.

2) If you were looking at the 3d shape from the right side what would you see?

A.

B.

C.

D.

3) If you were looking at the 3d shape from above what would you see?

B.

C.

D.

4) If you were looking at the 3d shape from above what would you see?

A.

B.

D.

5) If you were looking at the 3d shape from the back what would you see?

B.

C.

D.