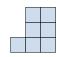

## Solve each problem.

1) If you were looking at the 3d shape from the right side what would you see?

B.

C.

D.

2) If you were looking at the 3d shape from the right side what would you see?

B.

C.

D.

3) If you were looking at the 3d shape from above what would you see?

B.

C.

D.

A.

4) If you were looking at the 3d shape from above what would you see?

B.