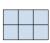

D.

5) If you were looking at the 3d shape from the back what would you see?

A.

B.

C.

D.

| 1. |  |
|----|--|
|    |  |

| 2. |       |
|----|-------|
|    | <br>_ |
|    |       |