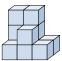

## Solve each problem.

1) If you were looking at the 3d shape from the right side what would you see?

B.

C.

D.

2) If you were looking at the 3d shape from the right side what would you see?

B.

C.

D.

3) If you were looking at the 3d shape from above what would you see?

B.

C.

D.

A.

4) If you were looking at the 3d shape from above what would you see?

B.

D.

5) If you were looking at the 3d shape from the back what would you see?

A.

B.

C.

D.

| 1. |  |
|----|--|
|    |  |

| 2. |       |
|----|-------|
|    | <br>_ |
|    |       |

## Solve each problem.

1) If you were looking at the 3d shape from the right side what would you see?

A.

B.

C.

D.

2) If you were looking at the 3d shape from the right side what would you see?

A.

B.

C.

D.

3) If you were looking at the 3d shape from above what would you see?

B.

C.

D.

4) If you were looking at the 3d shape from above what would you see?

A.

B.

D.

5) If you were looking at the 3d shape from the back what would you see?

B.

C.

D.