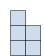

D.

3) If you were looking at the 3d shape from above what would you see?

B.

C.

D.

A.

4) If you were looking at the 3d shape from above what would you see?

B.

D.

5) If you were looking at the 3d shape from the back what would you see?

A.

B.

C.

D.

| 1. |  |
|----|--|
|    |  |

| 2. |       |
|----|-------|
|    | <br>_ |
|    |       |