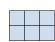

D.

5) If you were looking at the 3d shape from the back what would you see?

A.

B.

C.

D.

| 1. |  |
|----|--|
|    |  |

| 2. |       |
|----|-------|
|    | <br>_ |
|    |       |

## Solve each problem.

1) If you were looking at the 3d shape from the right side what would you see?

A.

B.

C.

D.

2) If you were looking at the 3d shape from the right side what would you see?

A.

B.

C.

D.

3) If you were looking at the 3d shape from above what would you see?

B.

C.

D.

4) If you were looking at the 3d shape from above what would you see?