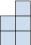

## Solve each problem.

1) If you were looking at the 3d shape from the right side what would you see?

B.

C.

D.

2) If you were looking at the 3d shape from the right side what would you see?

B.

C.

D.

3) If you were looking at the 3d shape from above what would you see?

B.

C.

D.

A.

4) If you were looking at the 3d shape from above what would you see?

B.