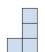

D.

5) If you were looking at the 3d shape from the back what would you see?

A.

B.

C.

D.

| 1. |  |
|----|--|
|    |  |

| 2. |       |
|----|-------|
|    | <br>_ |
|    |       |