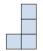

## Solve each problem.

1) If you were looking at the 3d shape from the right side what would you see?

B.

C.

D.

2) If you were looking at the 3d shape from the right side what would you see?

B.

C.

D.

3) If you were looking at the 3d shape from above what would you see?

B.

C.

D.

A.

4) If you were looking at the 3d shape from above what would you see?

B.