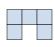

D.

3) If you were looking at the 3d shape from above what would you see?

B.

C.

D.

A.

4) If you were looking at the 3d shape from above what would you see?

B.