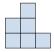

## Solve each problem.

1) If you were looking at the 3d shape from the right side what would you see?

B.

C.

D.

2) If you were looking at the 3d shape from the right side what would you see?

B.

C.

D.

3) If you were looking at the 3d shape from above what would you see?

B.

C.

D.

A.

4) If you were looking at the 3d shape from above what would you see?

B.