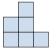

## Solve each problem.

1) If you were looking at the 3d shape from the right side what would you see?

B.

C.

D.

2) If you were looking at the 3d shape from the right side what would you see?

B.

C.

D.

3) If you were looking at the 3d shape from above what would you see?

B.

C.

D.

A.

4) If you were looking at the 3d shape from above what would you see?

B.

D.

5) If you were looking at the 3d shape from the back what would you see?

A.

B.

C.

D.

| 1. |  |
|----|--|
|    |  |

| 2. |       |
|----|-------|
|    | <br>_ |
|    |       |

## Solve each problem.

1) If you were looking at the 3d shape from the right side what would you see?

A.

B.

C.

D.

2) If you were looking at the 3d shape from the right side what would you see?

A.

B.

C.

D.

3) If you were looking at the 3d shape from above what would you see?

B.

C.

D.

4) If you were looking at the 3d shape from above what would you see?

A.

B.

D.

5) If you were looking at the 3d shape from the back what would you see?

B.

C.

D.