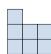

## Solve each problem.

1) If you were looking at the 3d shape from the right side what would you see?

A.

B.

C.

D.

2) If you were looking at the 3d shape from the right side what would you see?

A.

B.

C.

D.

3) If you were looking at the 3d shape from above what would you see?

B.

C.

D.

4) If you were looking at the 3d shape from above what would you see?