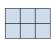

D.

5) If you were looking at the 3d shape from the back what would you see?

A.

B.

C.

D.

| 1. |  |
|----|--|
|    |  |

| 2. |       |
|----|-------|
|    | <br>_ |
|    |       |