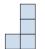

## Solve each problem.

1) If you were looking at the 3d shape from the right side what would you see?

B.

C.

D.

2) If you were looking at the 3d shape from the right side what would you see?

B.

C.

D.

3) If you were looking at the 3d shape from above what would you see?

B.

C.

D.

A.

4) If you were looking at the 3d shape from above what would you see?

B.

D.

5) If you were looking at the 3d shape from the back what would you see?

A.

B.

C.

D.

| 1. |  |
|----|--|
|    |  |

| 2. |       |
|----|-------|
|    | <br>_ |
|    |       |

## Solve each problem.

1) If you were looking at the 3d shape from the right side what would you see?

A.

B.

C.

D.

2) If you were looking at the 3d shape from the right side what would you see?

A.

B.

C.

D.

3) If you were looking at the 3d shape from above what would you see?

B.

C.

D.

4) If you were looking at the 3d shape from above what would you see?

A.

B.

D.

5) If you were looking at the 3d shape from the back what would you see?

B.

C.

D.