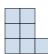

D.

5) If you were looking at the 3d shape from the back what would you see?

A.

B.

C.

D.

| 1. |  |
|----|--|
|    |  |

| 2. |       |
|----|-------|
|    | <br>_ |
|    |       |