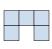

## Solve each problem.

1) If you were looking at the 3d shape from the right side what would you see?

B.

C.

D.

2) If you were looking at the 3d shape from the right side what would you see?

B.

C.

D.

3) If you were looking at the 3d shape from above what would you see?

B.

C.

D.

A.

4) If you were looking at the 3d shape from above what would you see?

B.

D.

5) If you were looking at the 3d shape from the back what would you see?

A.

B.

C.

D.

| 1. |  |
|----|--|
|    |  |

| 2. |       |
|----|-------|
|    | <br>_ |
|    |       |

## Solve each problem.

1) If you were looking at the 3d shape from the right side what would you see?

A.

B.

C.

D.

2) If you were looking at the 3d shape from the right side what would you see?

A.

B.

C.

D.

3) If you were looking at the 3d shape from above what would you see?

B.

C.

D.

4) If you were looking at the 3d shape from above what would you see?

A.

B.

D.

5) If you were looking at the 3d shape from the back what would you see?

B.

C.

D.