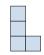

## Solve each problem.

1) If you were looking at the 3d shape from the right side what would you see?

B.

C.

D.

2) If you were looking at the 3d shape from the right side what would you see?

B.

C.

D.

3) If you were looking at the 3d shape from above what would you see?

B.

C.

D.

A.

4) If you were looking at the 3d shape from above what would you see?

B.