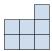

## Solve each problem.

1) If you were looking at the 3d shape from the right side what would you see?

B.

C.

D.

2) If you were looking at the 3d shape from the right side what would you see?

B.

C.

D.

3) If you were looking at the 3d shape from above what would you see?

B.

C.

D.

A.

4) If you were looking at the 3d shape from above what would you see?

B.