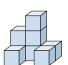

## Solve each problem.

1) If you were looking at the 3d shape from the right side what would you see?

B.

C.

D.

2) If you were looking at the 3d shape from the right side what would you see?

B.

C.

D.

3) If you were looking at the 3d shape from above what would you see?

B.

C.

D.

A.

4) If you were looking at the 3d shape from above what would you see?

B.

D.

5) If you were looking at the 3d shape from the back what would you see?

A.

B.

C.

D.

| 1. |  |
|----|--|
|    |  |

| 2. |       |
|----|-------|
|    | <br>_ |
|    |       |

## Solve each problem.

1) If you were looking at the 3d shape from the right side what would you see?

A.

B.

C.

D.

2) If you were looking at the 3d shape from the right side what would you see?

A.

B.

C.

D.

3) If you were looking at the 3d shape from above what would you see?

B.

C.

D.

4) If you were looking at the 3d shape from above what would you see?

A.

B.

D.

5) If you were looking at the 3d shape from the back what would you see?

B.

C.

D.