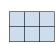

D.

5) If you were looking at the 3d shape from the back what would you see?

A.

B.

C.

D.

| 1. |  |
|----|--|
|    |  |

| 2. |       |
|----|-------|
|    | <br>_ |
|    |       |

## Solve each problem.

1) If you were looking at the 3d shape from the right side what would you see?

A.

B.

C.

D.

2) If you were looking at the 3d shape from the right side what would you see?

A.