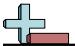

D.

5) If you were looking at the 3d shape from the back what would you see?

A.

B.

C.

D.

| 1. |  |
|----|--|
|    |  |

| 2. |       |
|----|-------|
|    | <br>_ |
|    |       |