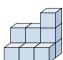

B.

C.

D.

3) If you were looking at the 3d shape from above what would you see?

B.

C.

D.

4) If you were looking at the 3d shape from above what would you see?

A.

B.

D.

5) If you were looking at the 3d shape from the back what would you see?

B.

C.

D.