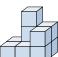

D.

5) If you were looking at the 3d shape from the back what would you see?

A.

B.

C.

D.

| 1. |  |
|----|--|
|    |  |

| 2. |       |
|----|-------|
|    | <br>_ |
|    |       |

## Solve each problem.

1) If you were looking at the 3d shape from the right side what would you see?

A.

B.

C.

D.

2) If you were looking at the 3d shape from the right side what would you see?

A.