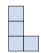

## Solve each problem.

1) If you were looking at the 3d shape from the right side what would you see?

B.

C.

D.

2) If you were looking at the 3d shape from the right side what would you see?

B.

C.