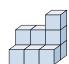

## Solve each problem.

1) If you were looking at the 3d shape from the right side what would you see?

B.

C.

D.

2) If you were looking at the 3d shape from the right side what would you see?

B.

C.

D.

3) If you were looking at the 3d shape from above what would you see?

B.

C.

D.

A.

4) If you were looking at the 3d shape from above what would you see?

B.