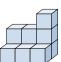

## Solve each problem.

1) If you were looking at the 3d shape from the right side what would you see?

A.

B.

C.

D.

2) If you were looking at the 3d shape from the right side what would you see?

A.

B.

C.

D.

3) If you were looking at the 3d shape from above what would you see?

B.

C.

D.

4) If you were looking at the 3d shape from above what would you see?